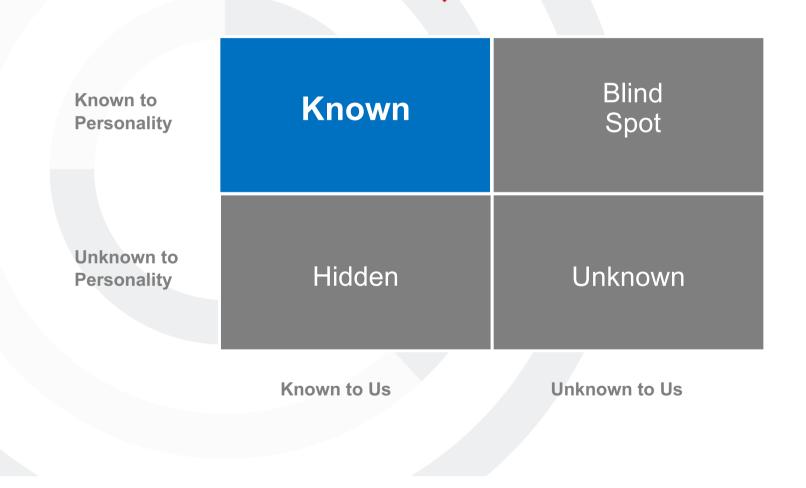

### **SELF-AWARENESS**

# The degree to which one understands own performance capabilities in any situation.