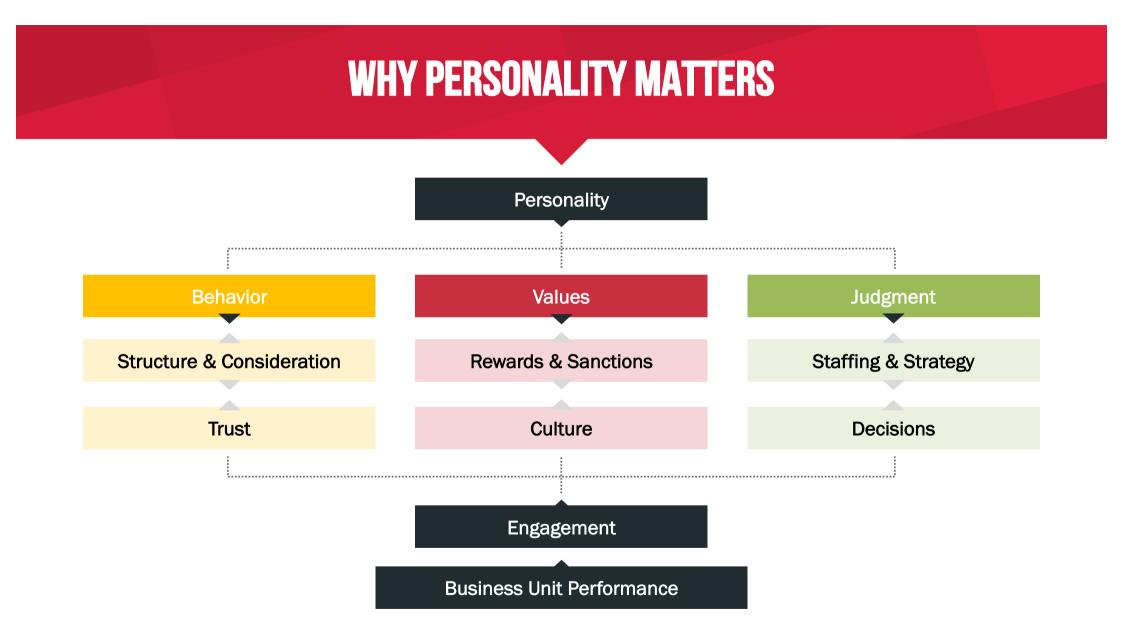

### WHAT IS PERSONALITY ASSESSMENT IN BUSINESS CONTEXT?

#### PREDICT JOB Success

• Assess attributes that are stable overtime and across situation

#### MEASURE Reputation

 Reputation is the only measurable and consequential aspect of personality, inside-out, and outside-in

#### RELIABLE AND Valid

• The reputation predicts real-word outcomes over the spectrum of behaviors.

#### PREDICT Probability

• Tendencies indicate probability, not certainty.

#### BEHAVIOR Description

• Provide detail description that organize and predict personality