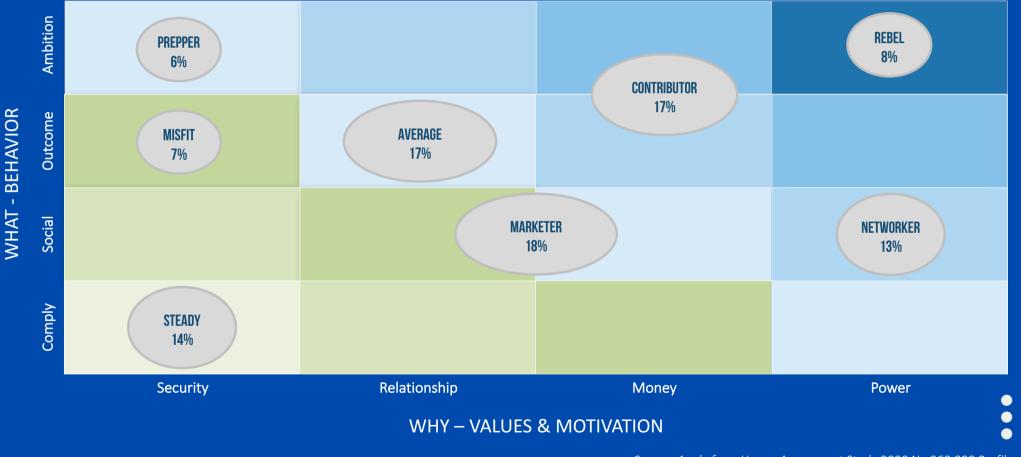

### **8 COMMON PERSONALITY TYPES**

Source: Apply from Hogan Assessment Study 2020 N= 360,000 Profiles